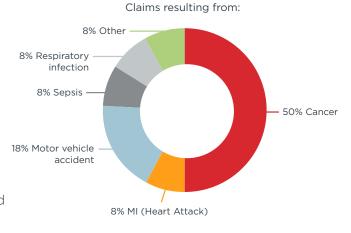

## **CRITICAL ILLNESS CLAIMS**

Average critical illness claim: USD 258,571

Highest critical illness claim: USD 780,000

RL360 Insurance Company Limited. Registered Office: International House, Cooil Road, Douglas, Isle of Man, IM2 2SP, British Isles. Registered in the Isle of Man number 053002C. RL360 Insurance Company Limited is authorised by the Isle of Man Financial Services Authority.