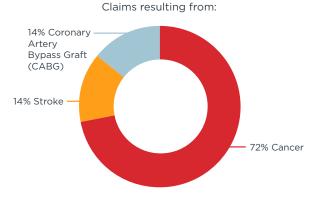

## **CRITICAL ILLNESS CLAIMS**

Average critical illness claim: USD 258,571

Highest critical illness claim: USD 780,000

RL360 Insurance Company Limited. Registered Office: International House, Cooil Road, Douglas, Isle of Man, IM2 2SP, British Isles. Registered in the Isle of Man number 053002C. RL360 Insurance Company Limited is authorised by the Isle of Man Financial Services Authority.